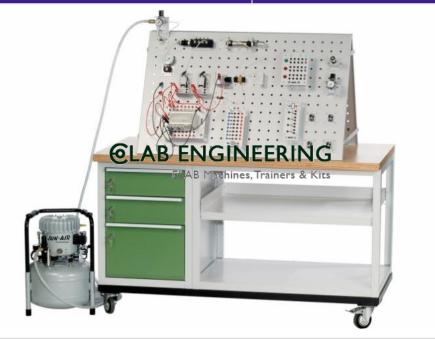

#### **Product Name :**

PLC Control Hydraulic & Pneumatic Training System Integration Trainer AUTOMATION MACHINES LAB Product Code : AUTOMATION0006

### **Description :**

PLC Control Hydraulic & Pneumatic Training System Integration Trainer AUTOMATION MACHINES LAB

### **Technical Specification :**

Power supply: 3-phase & 5-line, AC 380V±7%, 50Hz Dimension (L×W×H):1520×1400×1900mm Total capacity: ?1.0 KVA Safety protections: grounded, lead protection, safety in accordance with related GB standards. Insulated safety sockets, sheathed cables and wires.

- -- Hydraulic Parts
- -- Pressure regulation loop
- -- Speed regulation loop
- -- Locking loop
- -- Double-cylinder work control loop
- -- Pneumatic Parts

Elab Engineering Equipments Manufacturers