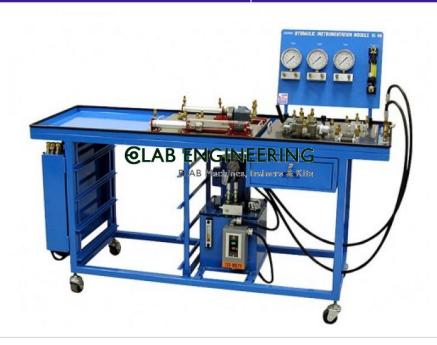

## **© LAB ENGINEERING**

Email:

purchase@elabengineeringequipments.com Phone: +91-9811375383

**Product Name:** 

PLC Control Hydraulic Training Equipment(Single Side)
AUTOMATION MACHINES LAB

Product Code: AUTOMATION0007

#### **Description:**

PLC Control Hydraulic Training Equipment(Single Side) AUTOMATION MACHINES LAB

#### **Technical Specification:**

Power supply: 3-phase & 5-line, AC 380V±7%, 50Hz

Dimension (L×W×H):1520×1400×1900mm

Total capacity: ?1.0 KVA

Safety protections: grounded, lead protection, safety in accordance with related GB standards. Insulated safety s

#### **FUNCTION**

- -- Hydraulic Parts
- -- Pressure regulation loop
- -- Speed regulation loop
- -- Locking loop
- -- Double-cylinder work control loop
- -- Pneumatic Parts