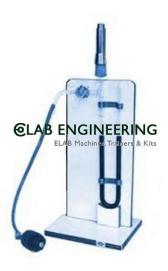

## **Description:**

Lea And Nurse Air Permeability Apparatus

## **Technical Specification:**

The method and results obtained from this apparatus depend upon the rate at which air flows under a given pressure gradient through a bed of powder of known density and voids content, in order to determine the surface area of the individual particles.

Specifications: The complete equipment comprises of one Air permeability Cell Lea and Nurse type for areas 500 to 10000sq.cm/gm. Complete with perforated plate one capillary tube, one plunger for compaction of sample and a wooden case.

Accessories: Air source, Comprising one Pressure chamber fitted with a valve, regulator, connecting tube, a foot pump and two drying towers. Manometer liquid in 500 ml bottles.