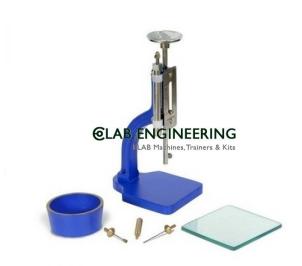

## **Technical Specification:**

This instrument is used for determining the normal consistency and setting times of cement and 'A' Class limes. Specification: The apparatus consists of a metallic frame bearing a freely movable rod with a cap at top, one vicat mould, splittype and glass base plate and one set of needles one each initial needle, final needle and consistency plunger.