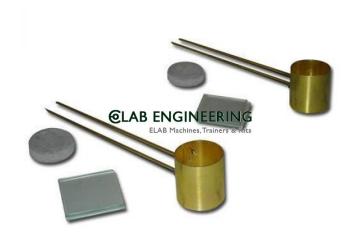

#### **Description :**

Le Chatelier Mould

#### **Technical Specification :**

Same as above but in addition is fitted with a dash pot which facilitates gentle levering of the needles. Accessories: Mild steel base plate 5inches x 5inches. Fulcrum mould, brass, 70mm 1.0 base die x 60mm I.D. top dia, 40mm height. Note: 1) Normally set of needles and mould which meet IS requirements are supplied. While ordering please specifity the specification code of the instrument required. 2) Vicat needle apparatus for determining consistency of Hydraulic cement, gypsum plaster, lime etc Can also be supplied