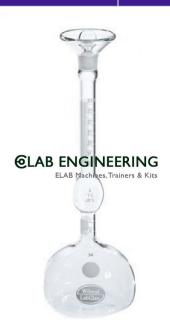

## **Technical Specification:**

Used for finding specific gravity of Hydraulic Cement. Made from Borosil glass. The flask is 243mm in total height, having a bulb of 90mm dia of 250ml approximate capacity. The long neck of the flask has at top a funnel of 50mm dia in which fits a ground glass stopper. The neck hasover-all 11mm I.D. upper portion is graduated from 18ml to 24 ml with. 1ml graduation just at the bottom of the neck 1 ml capacity is marked in between there is 17ml capacity bulb.