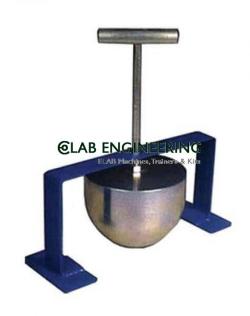

## **Technical Specification:**

The apparatus is used to determine the workability of Portland cement concrete. The Kelly Ball test is considered to be simple and much faster than the slump test. Twice the Kelly Ball reading approximately equals the slump. Specifications: It consists of a cylinder with a ball-shaped bottom and handle together weighing 15 kg. A strip frame, guides the handle and serves as a reference for measuring the depth of penetration. The handle is graduated in MM. Penetration can be recorded to the nearest 0.5mm.