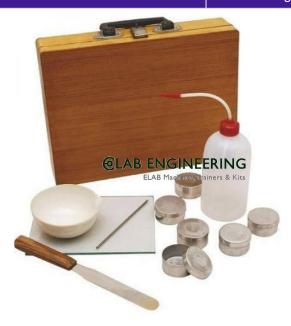

Specifications: The complete set consists of one each:- 1. Glass plate 20cm x 115cm having ground ends and one side frosted., 2. Brass of stainless steel rod 3mm dia. x 150mm long., 3. Flexible spatula., 4. Set of 6 moisture containers., 5. Porcelain basin 150mm dia., 6. Plastic wash bottle 500ml.