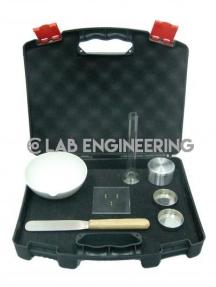

The apparatus can be used to determine shrinkage limit and to calculate other shrinkage ratio, shrinkage index and volumetric shrinkage.

Set consists of one each: Shrinkage limit set Porcelain evaporating dish Shrinkage dish Glass cup Perspex plate with three metal prongs Flexible spatula 100mm Glass cylinder 25ml x 1ml, supplied without mercury Plastic wash bottle 500ml Elab Engineering Equipments Manufacturers