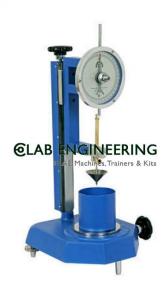

## **Description:**

Cone Penetrometer

## **Technical Specification:**

For determining the Liquid Limit of soils. This is specially useful to obtain reliable and accurate results for those soils which have low plasticity index. The percentage moisture contents determined when cone with half angle of 15-30 minutes under a total sliding weight of 148gm penetrates 25 mm gives the Liquid Limit.