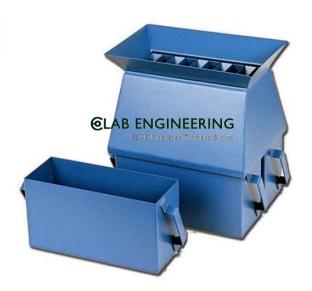

### **Description :**

**Riffle Sample Divider** 

### **Technical Specification :**

Used for sampling aggregates, ores, refractory materials, pigments, powdered coal, soap, cement etc.

Specifications: It consists of a sheet metal box mounted on legs and fitted with a series of chutes of equal width which discharge the material alternatively in opposite directions into separate pans. The chutes of the riffle are steep enough to allow rapid flowing of the material:- The instrument has 14 Nos. chutes of 13mm width and is complete with two receivers.