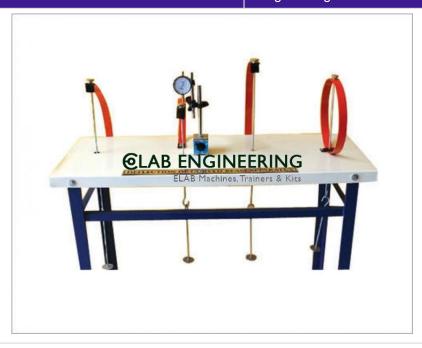

## **Technical Specification:**

Elastic Displacements (Vertical & Horizontal) of curved members.'

Apparatus consists of a steel bar which is used to make the different cur members Viz. circle, semicircle with straight arm, a quadrant of a circle and quadrant of a circle with straight arm. The bottom ends of the members are fixed to the base. Under the application of load at free end, its horizontal and vertical deflection is measured with the help of dial gauges. A dial gauge with 25mm travel (with a magnetic base) is supplied with the apparatus.