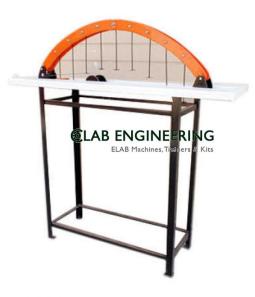

### **Description :**

Three Hinged Arch Apparatus

### **Technical Specification :**

Experimental and analytical study of 3 hinged arch and influence line for horizontal thrust.

The model has span of 100cm and rise 25cm, with hinges at supports and crown. One of the ends rests on rollers. Along the horizontal span of the arch various points are marked at equidistant for the application of load. This being a statically determinate structure, the horizontal thrust developed under the action of any load system can be theoretically calculated and will also be measured directly by neutralizing the outward movement of the roller end. A dial gauge with 25mm travel (with magnetic base) is supplied with the apparatus . Apparatus is supplied complete with a supporting stand and a set of weights.