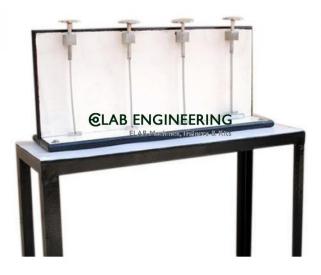

#### **Description :**

Behavior of Column and Struts Apparatus

#### **Technical Specification :**

Experimental and analytical study of behavior of struts with various end conditions.

Apparatus consists of four spring steel columns which are put along a vertical wooden board. These four columns have different end conditions as below:

- 1. Both ends pinned
- 2. Both ends fixed
- 3. One end pinned and other fixed

4. One end fixed and other end free Apparatus is supplied complete with a supporting stand and a set of weights.