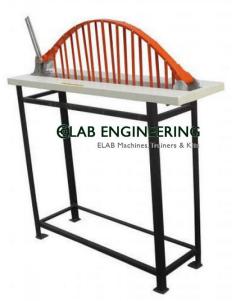

## **Description :**

Two Hinged Arch Apparatus

#### **Technical Specification :**

Experiment on a two Hinged arch for horizontal thrust & influences line for horizontal thrust.

The model has a span of 100cm and rise 25cm. Both ends are hinged but one of the ends is also free to move longitudinally. A lever arrangement is fitted at

this end for the application of known horizontal inward force for measuring the horizontal thrust. Along the horizontal span of the arch various points are marked at equidistant for the application of load. This being a statically indeterminate. structure of the first degree. A dial gauge with 25mm travel (with magnetic base) is supplied with the apparatus. Apparatus sis supplied completer with a supporting stand and a set of weights.