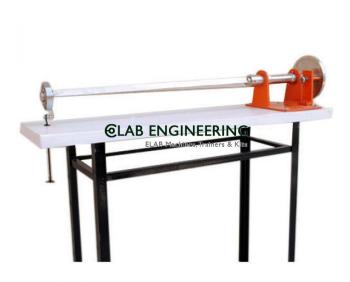

## **Description:**

**Unsymmetrical Bending Apparatus** 

## **Technical Specification:**

Experimental and analytical study of deflections for unsymmetrical bending of a cantilever beam

Apparatus consists of an angle fo size 1"  $\times$  1"  $\times$  1/8" or in equivalents metric units of length 80cm is tied as a cantilever beam. The beam is fixed at one end such that the rotation of 450 intervals can be given and clamped such tat the principal axis of its cross-section may be inclined at any angle with the horizontal and vertical planes . Also arrangement is provided to apply vertical load at the free end of the cantilever and to measure horizontal and vertical deflection of the free end. A dial gauged with 25 mm travel (with magnetic is supplied with the apparatus. Apparatus is supplied completer with a supporting stand and a set of weights. base)