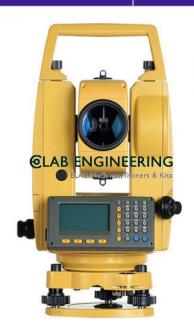

## **Description:**

Total station

## **Technical Specification:**

| Magnification   | 311           |       |              |       |
|-----------------|---------------|-------|--------------|-------|
| Accuracy        | r             | 5     | 7'           | 5.    |
| Mir. Randout    | PedF          |       |              |       |
| Single Prism    | 2.0m          | 17an  | 1.Bkm        | 1.5km |
| Trigla Prison   | 2.6km         | 2.3km | 2.6km        | 2.3km |
| Data Pert       | MEDIAC MEDIAC |       | 222          |       |
| Internal Memory | 800 pare      |       | 15,000 parts |       |
| Mex. Cioplay    | 3000.000      |       |              |       |
| Comp. Range     | -3            |       |              |       |
| Resolution      | -             |       |              |       |
| Cp. Temperature | 30 c +46 c    |       |              |       |