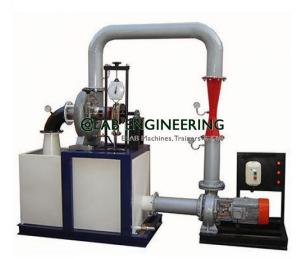

#### Product Name : **Closed Circuit Axial Flow Pump Test Rig**

**Product Code :** Fluid Machinery0006

#### **Description :**

Closed Circuit Axial Flow Pump Test Rig

#### **Technical Specification :**

Axial Flow Pump to Discharge About 150LPM. Motor: 3HP, Three phase. 400/440V, AC supply. **Electrical Pane :** Switch & Energy meter for the measurement of power Input. Sump Tank: M.S. Unit with FRP Lining/S.S Unit of suitable size to store sufficient water for independent circulation through the unit. Measuring Tank: M.S. Unit with FRP Lining/ S.S. Unit of suitable size provided with standard fittings for measuring discharge of water. Others:

### Piping system consisting of Pipes, Pressure relief valve, Gate valve and fitting with pressure gauge.