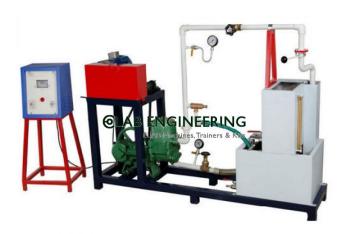

#### **Description:**

Closed Circuit Gear Oil Pump Test Rig

#### **Technical Specification:**

A Gear oil pump of size 25mm to discharge about 30LPM 2 against a maximum working pressure of 2Kg/Cm Moto :

1Hp, 1400RPM, Single phase, 200/220V, AC supply.

**Electrical Panel:** 

Switch and Energy meter for the measurement of power input

Sump Tank:

M.S. Powder Coating/M.S. FRP Lining/S.S Unit of suitable size store sufficient water for independent circulation through the unit.

Measuring Tank:

M.S. Powder Coating/M.S.FRP Lining/S.S Unit suitable size provided with standard fittings for measuring discharge of water.

Others:

Piping system consisting of Pipes, Pressure relief valve, Gate valve and fitting with Pressure gauge.