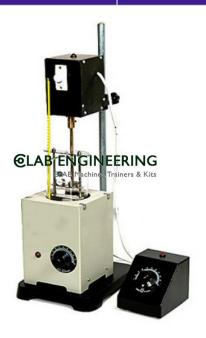

## **Description:**

Softening Point Apparatus (Ring & Ball Apparatus)

## **Technical Specification:**

For determination of softening point of bituminous materials according Softening point is that temperature at which the specimen under test becomes soft enough to allow a steel ball for specified dimensions to fall a required distance under test condition. The apparatus consists of glass beaker, ring stand, two steel balls ring and ball guides hand stirrer.

- (A) Softening Point Apparatus with FHP electric driven stirrer and Electric heater with temperature regulator control.
- (B) Thermometer-2 Nos.