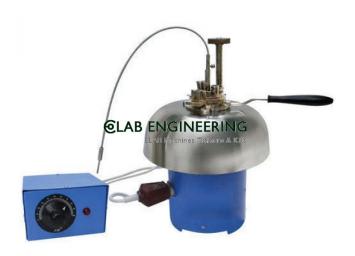

## **Description:**

Pensky Martein Flash Point Apparatus (Closed Cup)

## **Technical Specification:**

This apparatus is made as per B. The apparatus consists of brass test cup with handily removable cup cover with spring operated rotating shutter having pilot jet, stirre with flexible shaft, The Assembly rests in Air Bath which is covered with Dome shape metal top. The fitted with insulated handle and locking arrangement near Cup Flange. The assemble is kept on round shape electric heater with temp. regulator. Suitable for operation 220 Volts 50 cycles AC Circuits. With oil test jet electrical heating with energy regulator, Accessories for the above: