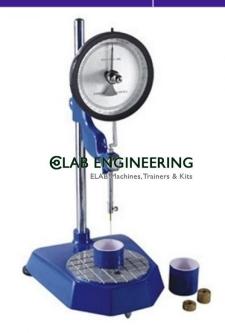

## **Technical Specification:**

This apparatus is used for penetration test on a wide variety of materials such as greases, petroleum, bitumen, tax, wax, polish, foodstuff, rubber asphalts and pharmaceutical creams. A given force is applied over a given period of times and the depression is made in the sample which is measured in tenths of a millimeter and expressed as penetration. It consists of a head support mounted on a vertical rod assembly provides fine adjustment of needle tip to sample and in corporate a slipping clutch mechanism which make reading of penetration and subsequent resetting a sample and accurate operation. The dial graduate from 0-400 in one tenth millimeter sub division. The instrument is supplied with two sample contains.