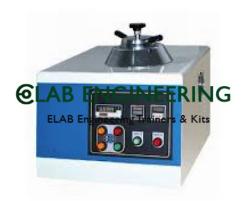

## **Technical Specification:**

The machine is used for mounting Metallographic Specimens in a suitable thermoplastic or thermosetting material. Mounting makes the samples convenient for handling in subsequent polishing operations. Mounting of specimen is also essential where the edges of samples are to be preserved or examinations. It is a screw press comprising of 1" dia. mould of alloy steel, heat-treated and internally ground. Both the main plunger and top plunger are also of heat-treated steel suitably hardened and ground. The ramming action is obtained by means of a ratchet lever provided at the front. Drive is through a pair of hardened steel crown wheel and pinion gears, The crown wheel is fitted on a heavy duty thrust ball bearing. A screw type lock with handle is provided for quick fixing of top plunger on mould during operation.

Specimen Mounting Press has concentric heating and cooling arrangement on the mould, ensuring a quick turnout of samples. The processing time per sample is only 15minutes maximum. Heating is by means of 400 watts heater and cooling by water circulation around the mould Standard Mould Diameter is 1" (1 ¼ " diameter mould, optional). Extra mould assemblies on any diameter, not exceeding 50mm. can also be supplied at an extra cost.

Provided with Energy Regulator, Pilot Lamp and Three Core Cable and Plug Pin.

Finished in high gloss enamel and chrome plating.

Size: 12" x 12" x 19" approx. Nett Weight: 38.5 kg. approx. Shipping Weight: 78kg. approx.