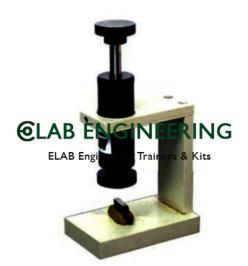

## **Description :**

Specimen Leveller

### **Technical Specification :**

This provides a simple and positive method for ensuring that the metal surface is exactly perpendicular to optical axis of the microscope. The pressure on the plunger knob renders the upper polished surface parallel to the under surface of the microscope slide on which it is mounted with a plastic material such as plasticine. The Leveler is provided with a steel shaft having bronze bushing, retracting spring and a structural steel frame finished in hammer tone grey paint