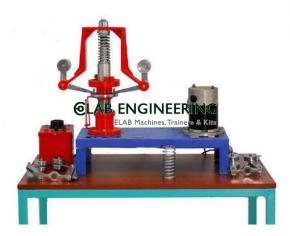

## **Description :**

Universal Governor Apparatus

### **Technical Specification :**

The set up consists of a small electric motor connected bevel reduction gear box or belt and pulley system through a flexible coupling. The Governor spindle is driven by a solid coupling connected to the gear box output shaft and is supported on ball bearing. The optional governor mechanism can be mounted on spindle. Speed control unit is provided to regulate speed and extension to the spindle shaft can be sued to use hand tachometer. The center sleeve to the porter and proell governors incorporates a weight sleeve to which weights are added. The Hartnell Governor can be operated as a stable or unstable Governor. The following range of experiments can be