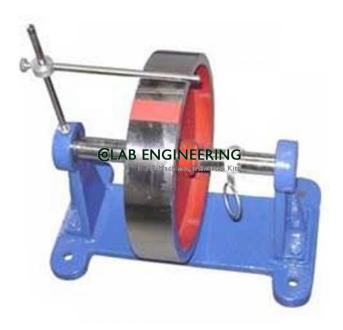

## **Description:**

Moment Of Inertia Of Flywheel (20 Cm Dia.)

## **Technical Specification:**

comprising of Carefully machined and balanced cast iron wheel and the steel spindle in support on ball bearing in strong iron brackets. The wheel is smoothly painted black and is marked with a line. A pointer is fixed to one of the brackets. Diametric hole is drilled in the shaft to take a pin and cord. The base is provided with holes so that the apparatus can be fixed to wall.