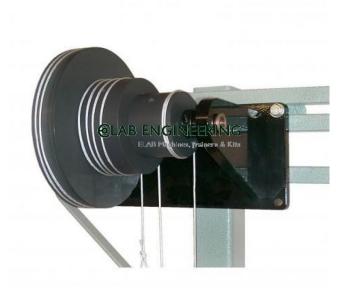

## **Technical Specification:**

(All metal) wheel of 30 cm dia. The axle having dia of 15 & 7.5 cm respectively giving a ratio of 1:2:4. A steel axle passes through the centre of the wheel which is mounted on ball bearing in cast iron brackets reducing friction to minimum. The base has holes to fix the apparatus on wall complete with snatch pulley block, cord and hooks