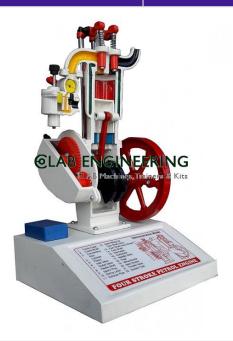

## **Description:**

Cut sectional model of four stroke single Cylinder engine assembly (hero honda)

## **Technical Specification:**

The engine and gearbox assembly, sectioning of maximum parts an accessories like Cylinder, Cylinder Head, Valve ports, Gear box, housing, Oil sump, etc will be carried out to show the internal constructional details such as Piston, Piston rings, Valves, cam, connecting rod, etc. the model will be mounted on stand. The above model will be painted with Spl Duco painting, Electroplating of hardware will be carried out