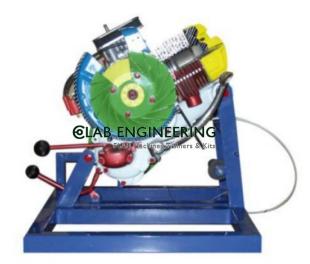

### **Description**:

Cut section model of two stroke single Cylinder engine (working)

### **Technical Specification :**

This model is made out of used BAJAJ engine, suitably sectioned to show the internal construction of the engine, gear box, clutch and rear wheel mechanism and the model is fitted on a sturdy iron frame. The complete internal details can be demonstrated by operating the kicker lever to show the working of the piston, sparks from the spark plugs can also be shown