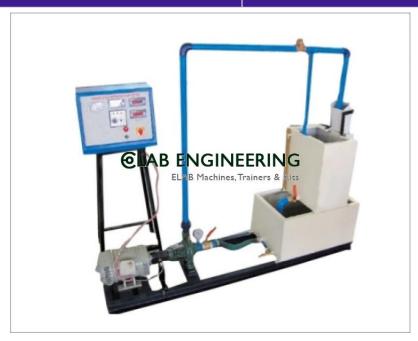

#### **Technical Specification:**

The unit consists of a Centrifugal pump mounted over the sump tank, the unit is self contained, re-circulating type provided with vacuum gauge at suction and pressure gauge at discharge. A gate valve is provided at discharge to vary the head. Input to motor, output of pump and pump performance can be estimated at different heads.

#### **SPECIFICATIONS**

- Centrifugal Pump 1H.P (2900 RPM)
- D.C. Motor 1HP (3000 RPM)
- Sump tank 1200 x 400 x 395 mm.
- Measuring tank 330 x 400 x 395 mm.
- Energy meter for motor input measurement.
- Pressure & Vacuum gauge for measurement of head.
- 10 amp Dimmer to vary the speed.
- Transparent pizometer tube with scale to measure measuring tank discharge.