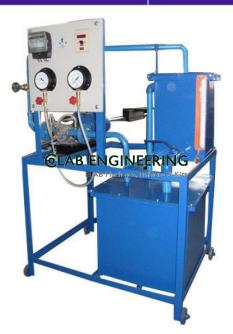

## Description :

GEAR PUMP TEST RIG

## **Technical Specification :**

The unit consists of a Gear pump mounted over the sump tank, the unit is self contained, re-circulating type provided with vacuum gauge at suction and pressure gauge at discharge. A gate valve is provided at discharge to vary the head. Input to motor, output of pump and pump performance can be estimated at different heads.

## SPECIFICATIONS

- Gear Pump 1H.P (700 RPM)
- A.C. Motor 1HP (1440 RPM) (with 3 step cone pully)
- Sump tank 445 x 445 x 400 mm.
- Measuring tank 445 x 300 x 395 mm.
- Energy meter for motor input measurement.
- Pressure & Vacuum gauge for measurement of head.
- Transparent pizometer tube with scale to measure measuring tank discharge.