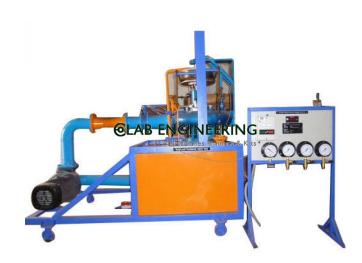

#### **Description:**

KAPLAN TURBINE TEST RIG-5HP

#### **Technical Specification:**

The unit consists of Kaplan Turbine coupled to rope brake dynamometer.

#### **SPECIFICATION**

- Kaplan Turbine Designed to develop 3.7Kw at 1500 RPM with a flow of 2000 LPM at 15 meters supply head, complete with rope brake arrangement, pressure & Vacuum Gauges for conducting experiments.
- Piping system consisting of pipes, valves and fittings complete set suitable for the Kaplan Turbine Test Rig.
- Supply pump set 15 HP 'Kirloskar' make suitable for supplying water to the above turbine Starter suitable for the above motor pump set.
- Flow measuring unit consisting of Venturimeter and mercury manometer.
- Rope brake dynamometer with spring balances.
- Mild steel sump to store sufficient water for experimentation and arranged within the floor space of the main unit and to operate without any concrete foundation.
- A technical manual accompanies the unit.