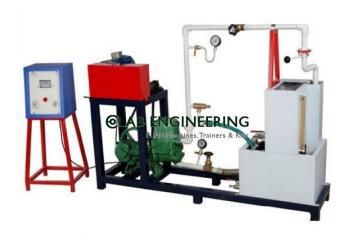

#### **Technical Specification:**

The unit consists of a Reciprocating pump mounted over the sump tank, the unit is self contained, re-circulating type provided with vacuum gauge at suction and pressure gauge at discharge. A gate valve is provided at discharge to vary the head. Input to motor, output of pump and pump performance can be estimated at different heads.

#### **SPECIFICATIONS**

- Reciprocating Pump 1H.P (700 RPM)
- D.C. Motor 1HP (1500 RPM)
- Sump tank 1200 x 400 x 395 mm.
- Measuring tank 330 x 400 x 395 mm.
- Energy meter for motor input measurement.
- Pressure & Vacuum gauge for measurement of head.
- 10 amp Dimmer to vary the speed.
- Transparent pizometer tube with scale to measure measuring tank discharge.