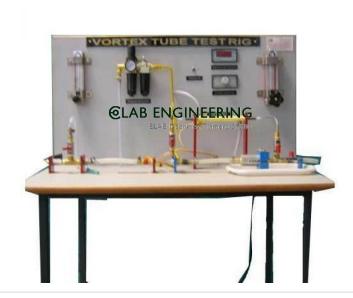

#### **VORTEX TUBE TEST RIG**

#### **Technical Specification:**

The Vortex Tube Test Rig is one of the non- conventional methods of cooling which has no moving parts. It requires only source of compressed air. Through this tube, when air is admitted at high pressure, from one end, hot sir is discharged and from the other end, cold air comes out. The test rig is designed such that all the performance can be evaluated.

#### **SPECIFICATIONS**

| Parameter                                   | Description                               |
|---------------------------------------------|-------------------------------------------|
| Material of construction of the vortex tube | M.S. tube With inlet nozzle and diaphragm |
|                                             |                                           |

| Temperature measurement              | Digital led display provided                   |
|--------------------------------------|------------------------------------------------|
| Pressure measurement                 | Dial type pressure gauge provided or manometer |
| Arrangement for air flow measurement | Provided.                                      |
| Air flow variation                   | Valve provided                                 |
| General arrangement                  | Integral unit mounted on suitable panel        |
| Supply                               | Compressed air supply at 10 bar                |