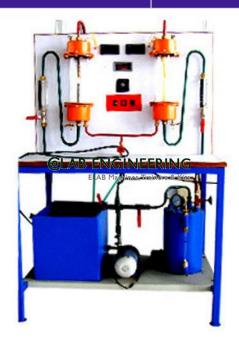

## DROP AND FILM CONDENSATION

#### **Technical Specification :**

The unit consist of a transparent gas cylinder at the top of which two cylinders hang & steam is also admitted at the top one of the condenser is provided with chrome plated surface and other with natural surface finish to promote film wise condensation water is circulated through the condensers from common inlet. The transparent cylinder allows visualization of condensation process. A rota-meter measures the water flow & a pressure gauge shows the steam pressure. A digital temperature indicator measures temperatures at various points.

## **SPECIFICATIONS:-**

- Steam generator: -with 1 kw capacity water heater
- Condensers: Chrome plated (For consideration in drop forms.)
- Natural finish. (For consideration in film forms.)
- Rota-meter: 50- 500 LPH for cooling water flow measurement.
- Pressure gauges: -0-2 kg/sq. cm.
- Digital temperature indicator.
- Flow control valves for cooling water.