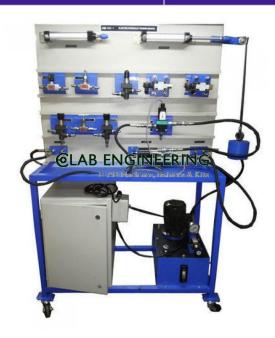

#### **Description:**

HYDRAULIC CIRCUIT TRAINER KIT (BASIC)

#### **Technical Specification:**

### SR.NO

|    | COMPONENTS                            | Qty. |
|----|---------------------------------------|------|
| 1  | Trolley with frame & caster wheels    | 1    |
| 2  | Hydraulic Tank with Filter & Breather | 1    |
| 3  | 3 Phase Foot & Flange mounted         | 1    |
|    | Electric motor                        |      |
| 4  | Bell Housing                          | 1    |
| 5  | Flexible coupling                     | 1    |
| 6  | Pressure Gauges                       | 2    |
| 7  | Gear Pump                             | 1    |
| 8  | Relief Valve                          | 1    |
| 9  | 4/3 way Direction control valve       | 1    |
| 10 | Valve mounting plate.                 | 1    |
| 11 | Single Acting cylinder                | 1    |
| 12 | Double acting cylinder                | 2    |
| 13 | 4/2 way Direction control valve       | 1    |
| 14 | Sequence valve                        | 1    |
| 15 | Pressure Reducing valve               | 1    |
| 16 | Hydraulic High Pressure Hoses         | 6    |