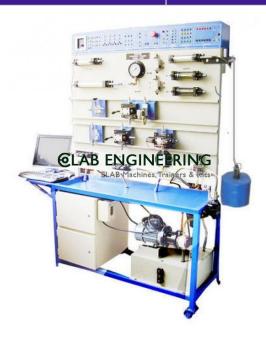

## **Description:**

PENUMATIC CIRCUIT TRAINER KIT (BASIC)

## **Technical Specification:**

SR. NO

|    | COMPONENTS                      | Qty. |
|----|---------------------------------|------|
| 1  | Trolley with Caster wheels      | 1    |
| 2  | Quick Push-Pull connection      | 12   |
| 3  | High Pressure Tubing (PU6)      | 5m   |
| 4  | 5/2 way lever operated valve    | 1    |
| 5  | 5/3 way Lever operated DC valve | 1    |
| 6  | Pressure Gauge 4" Dial          | 1    |
| 7  | OR Gate valve                   | 1    |
| 8  | Quick exhaust valve             | 1    |
| 9  | One way flow control valve      | 2    |
| 10 | Single acting cylinder          | 1    |
| 11 | Double acting cylinder          | 1    |
| 12 | FRL unit                        | 1    |
| 13 | Manifold                        | 1    |