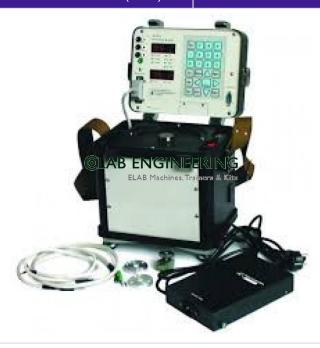

### **Technical Specification:**

Here simple demonstration setup is provided to experiment with linear characteristics of RTD (PTC). Here using this setup one can evaluate linear characteristics of RTD (PTC) by verifying actual measured values of temperature as well as resistance. Here as a additional study feature on/off control is also implemented.

#### **SPECIFICATIONS**

- Water Bath with heating arrangement.
- RTD (PTC) with necessary signal conditioning & control circuit.
- Thermometer.
- Powder coated enclosure.