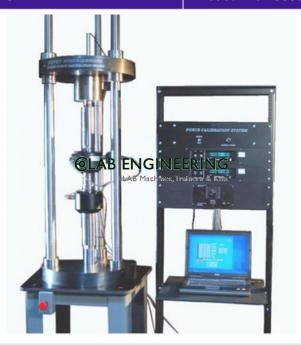

#### CALIBRATION OF LOAD CELLS

#### **Technical Specification:**

Here simple demonstration setup is provided to experiment with calibration procedure of load cells. Here using this setup one can calibrate different types of Load cells.

#### **SPECIFICATIONS**

- 1. Common Mechanical setup to fit various types of load cells.
  - Beam Type Load cell- 1 no.
  - 'S' Type Load cell 1 no.
  - Compression Type Load cell 1 no.
- 2. Common indicator with necessary signal conditioning circuit.
- 3. Common Weights: Max 20 kg in steps of 1kg
- 4. Digital Indicator: -
  - Least Count: 0.1 kg
  - Digit: 3 1/2
- 5. Powder coated enclosure.