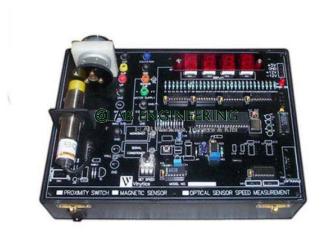

# **Technical Specification:**

Here a simple setup is provided using which one can experiment with speed measurement characteristics of inductive type proximity switch. Here setup is supplied with PMDC motor & Speed controller unit.

## **Specifications**

- 1. Motor: -
  - Type: variable speed
  - Speed: 1000 rpm
- 2. Sensor: -
  - Type: Capacitive
  - Size: M18
- 3. Speed Indicator
  - Range: 30 to 9999 rpm
- 4. Speed Controller
  - Type: Solid State