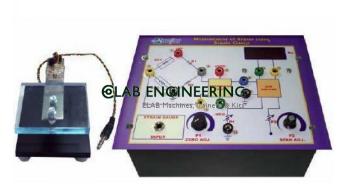

## **Technical Specification :**

Basic cantilever beam is the best example so as to demonstrate effect of load so as to generate the strain. Here the fact is very well known that generated strain is directly proportional to load. The setup is provided with loading arrangement for cantilever beam with strain gauges and necessary signal conditioning circuit.

#### **SPECIFICATIONS**

- 1. Cantilever beam
- Capacity: 2 kg
- Material: Mild Steel

2. Indicator: -

- Least Count: -1 Micro Strain
- Digit: 3 1/2
- 3. Weights: Max 2 kg in steps of 100 gm

Elab Engineering Equipments Manufacturers