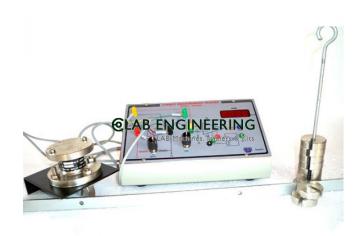

## Description :

TORQUE MEASUREMENT MODULE

#### **Technical Specification :**

Measurement of Torque is a very essential phenomenon, because by nature itself Torque is a very difficult parameter to understand. Also Torque is a very important parameter from Design Engineers point of view. Because it is the key parameter for Hp & other related calculations for Motor or Gear Boxes etc. Here main aim is to demonstrate & explain about what Torque is & then how to measure it.

## SPECIFICATIONS

- 1. Torque Lever
  - Length: 0.5 Meter
  - Material: Mild Steel
- 2. Digital Indicator: -
  - Least Count: 0.1 Kg-M
  - Digit: 3 ½
- 3. Weights: Max 2 kg in steps of 100 gm

Elab Engineering Equipments Manufacturers