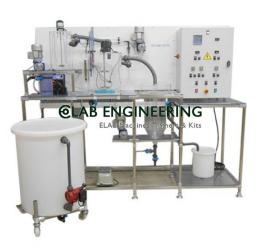

## **Description :**

Steam Power Plant Lab

#### **Technical Specification :**

STEAM LAB (mini power plant) is rugged in construction. It employs all industrial components. But for the size it is a power plant. It is NON IBR Type boiler with single stage steam turbine. The plant is complete with condenser all measurement system, safety device, pipings, control systems etc.

## **EXPERIMENTAL CAPABILITIES**

- 1. Efficiency of Boiler
- 2. Heat Balance of Boiler
- 3. Various Efficiencies of Turbine
- 4. Heat Balance of Turbine
- 5. To plot curves of Pressure Vs Load
- 6. To plot curves of Steam flow rate Vs Load
- 7. To determine dryness fraction of Steam