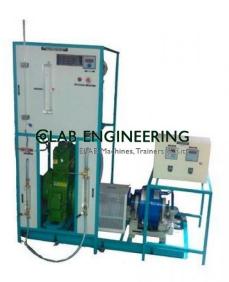

# **© LAB ENGINEERING**

Email:

purchase@elabengineeringequipments.com

Phone: +91-9811375383

**Product Name:** 

MULTI CYLINDER FOUR STROKE PETROL ENGINE WITH EDDY CURRENT DYNAMOMETER

Product Code: Heat Engine0007

#### MULTI CYLINDER FOUR STROKE PETROL ENGINE WITH EDDY CURRENT DYNAMOMETER

### **Technical Specification:**

Engine: Multi-cylinder 4-stroke Petrol Engine, (Maruti make)

Maximum power (P): 27.6 kW (37 HP)

Rated speed (N): 5000 R.P.M.

Speed measurement : Digital RPM Indicator

Temperature : Multi - Channel digital Temperature Indicator

Compression Ratio (CR): 9.2:1

Stroke length: 72.0mm

Connecting rod length: 114mm

Bore (D): 66.5mm

No. of cylinders : Three or Four Starting : Key Start with battery

Loading (BHP, Maximum): Eddy Current Dynamometer

Water cooling: Water cooling for auxiliary Head

Exhaust gas calorimeter: Shell and Tube Type Calorimeter

(For Heat balance sheet)

Engine Output (Kg.): Spring Balance for dynamometer Air flow: By M/S tank, Orifice plate, a Manometer

Fuel flow rate: Glass Burette with cover

Required Service: 15 amp single phase electrical connection

1/2" Continuous water supply Proper Rigid Concrete foundation

The whole setup is fitted on M.S. Frame & Control panel