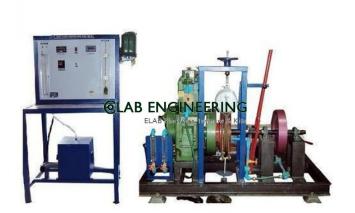

#### MULTI CYLINDER FOUR STROKE PETROL ENGINE WITH HYDRAULIC DYNAMOMETER

## **Technical Specification:**

Engine: Multi-cylinder 4-stroke Petrol Engine, (Maruti make)

Maximum power (P): 27.6 kW (37 HP)

Rated speed (N): 5000 R.P.M.

Speed measurement : Digital RPM Indicator

Temperature : Multi - Channel digital Temperature Indicator

Compression Ratio (CR): 9.2:1

Stroke length: 72.0mm

Connecting rod length: 114mm

Bore (D): 66.5mm

No. of cylinders : Three or Four Starting : Key Start with battery

Loading (BHP, Maximum): Hydraulic Dynamometer. Water cooling: Water cooling for auxiliary Head

Exhaust gas calorimeter: Shell and Tube Type Calorimeter

(For Heat balance sheet)

Engine Output (Kg.): Digital Load Indicator for dynamometer

Air flow: By M/S tank, Orifice plate, a Manometer

Fuel flow rate: Glass Burette with cover

Required Service: 15 amp single phase electrical connection

1/2" Continuous water supply Proper Rigid Concrete foundation

The whole setup is fitted on M.S. Frame & Control panel