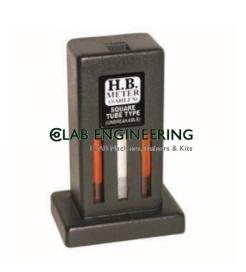

## **Description:**

Haemoglobinometer (Sahli s)

| Amber coloured glass bottle -1 Nos.                                                                                                                                                  |  |
|--------------------------------------------------------------------------------------------------------------------------------------------------------------------------------------|--|
|                                                                                                                                                                                      |  |
|                                                                                                                                                                                      |  |
|                                                                                                                                                                                      |  |
| Glass Store - Nos.                                                                                                                                                                   |  |
|                                                                                                                                                                                      |  |
|                                                                                                                                                                                      |  |
|                                                                                                                                                                                      |  |
| Dropper with hear -1 Nos.                                                                                                                                                            |  |
|                                                                                                                                                                                      |  |
|                                                                                                                                                                                      |  |
|                                                                                                                                                                                      |  |
| Cleaning Broats -1 Nos.                                                                                                                                                              |  |
|                                                                                                                                                                                      |  |
|                                                                                                                                                                                      |  |
| Spars Inters belong one meter -1 Nos.                                                                                                                                                |  |
|                                                                                                                                                                                      |  |
|                                                                                                                                                                                      |  |
|                                                                                                                                                                                      |  |
| All the above are fitted in thermotions tray, Further packed in plastic box.                                                                                                         |  |
|                                                                                                                                                                                      |  |
|                                                                                                                                                                                      |  |
|                                                                                                                                                                                      |  |
|                                                                                                                                                                                      |  |
|                                                                                                                                                                                      |  |
|                                                                                                                                                                                      |  |
|                                                                                                                                                                                      |  |
| Note:                                                                                                                                                                                |  |
|                                                                                                                                                                                      |  |
|                                                                                                                                                                                      |  |
|                                                                                                                                                                                      |  |
|                                                                                                                                                                                      |  |
|                                                                                                                                                                                      |  |
|                                                                                                                                                                                      |  |
|                                                                                                                                                                                      |  |
|                                                                                                                                                                                      |  |
| M.B. Tube is graduated and it califorated with 2 colors standards fitted to color companion.                                                                                         |  |
|                                                                                                                                                                                      |  |
|                                                                                                                                                                                      |  |
|                                                                                                                                                                                      |  |
| The prior dimensions of Class Tube vary from table where as our tables is made of polycontronals and modulated thy DEC. Hence in all the last, the brear dimensions of habe is some. |  |
|                                                                                                                                                                                      |  |
|                                                                                                                                                                                      |  |
|                                                                                                                                                                                      |  |
| So, if HB table mode of Class is broken, the whole HB inster is spoiled where as our HB. Table is unbreakable and in made of polycontronate with long life.                          |  |
|                                                                                                                                                                                      |  |
|                                                                                                                                                                                      |  |
|                                                                                                                                                                                      |  |
| Futher 2 nas are applied with each 160 motor                                                                                                                                         |  |