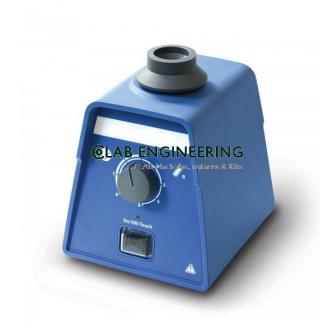

## **Description:**

Vortex Shaker

## **Technical Specification:**

Compact, rugged construction

Heavy metal base & rubber feet prevents movement of the shaker during use

Choice of continuos & touch mo

Variable speed control

Maximum speed 000 RPI