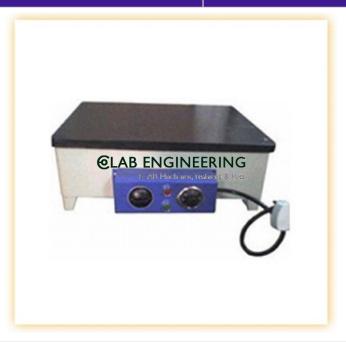

## **Description:**

HOT PLATE ELECTRIC RECTANGULAR

Technical Specification:

His plain electric rectangular with three heat control welch. Rectangular body with thick mild steel sheet and upper portion is of thick metal plain which can stand high to

Paring 1 Ke.

San 2004/800/1502 mm

ins Michigan (Michigan) and American (Michigan) and Am

**@ LAB ENGINEERING** 

**Elab Engineering Equipments Manufacturers**