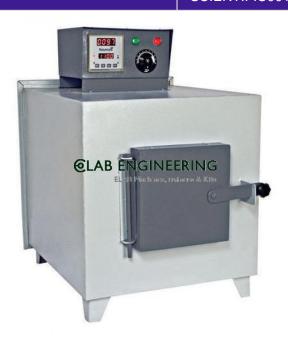

## Description : MUFFLE FURNACE

| MUFFLE FURNACE                                                                                                                                                                                                                                                                                                                   |                                                                                                                                                                                                                                                                                                                     |
|----------------------------------------------------------------------------------------------------------------------------------------------------------------------------------------------------------------------------------------------------------------------------------------------------------------------------------|---------------------------------------------------------------------------------------------------------------------------------------------------------------------------------------------------------------------------------------------------------------------------------------------------------------------|
| Technical Specification :                                                                                                                                                                                                                                                                                                        |                                                                                                                                                                                                                                                                                                                     |
| Motive brance are suitable for high temperature gate 200°C to fulfill the detected of resourch institution, industries & BLD continue.                                                                                                                                                                                           |                                                                                                                                                                                                                                                                                                                     |
| Constructions: The saler costing is made of their stiff model finded with equivalent point passed properly costed point. Noting determine are made of high temperature border also according to the leasing clarifies, resource for most order point.  Note when their warred plag to work or 202020 colds AC are also provided. | In healing advances against divingage and deminical debetorations. Ng/Ay officient light weight and standards in coord permanently this factorated by A. M. Lencous are equipped with a depended in indicator promote having a 1.5° sold collected of 20°C increases in 120°C with chrosel domed demonstration. The |
| Trappendure: The furnises can be operated contributedly upon SIPC interpretative contributed by reported fusive energy regulator filted in force on the furnises with law indicating lights                                                                                                                                      |                                                                                                                                                                                                                                                                                                                     |
| Martin dates 10th 550-0250-en string p 1 6 607  Martin dates 10th 650-0250-en string p 2 600                                                                                                                                                                                                                                     |                                                                                                                                                                                                                                                                                                                     |
| 806 das 1003000000 ning 11 01                                                                                                                                                                                                                                                                                                    |                                                                                                                                                                                                                                                                                                                     |
| Milk trace problet with Egist temperature contains can industry in literal projection.                                                                                                                                                                                                                                           |                                                                                                                                                                                                                                                                                                                     |
| Diffe seas 100-000-000 maley 1 4 5 00  Diffe seas 100-000-000 maley 1 5 00                                                                                                                                                                                                                                                       |                                                                                                                                                                                                                                                                                                                     |
| Mile was 10.0 00.000 may 3.1 or                                                                                                                                                                                                                                                                                                  |                                                                                                                                                                                                                                                                                                                     |
| Mills bridge product with 300 goals Mainteen Seat Chair body with digital sergendant controller carb follower                                                                                                                                                                                                                    |                                                                                                                                                                                                                                                                                                                     |
| Mills axes 100.050000 moting 1 6 60'  Adds axes 100.050000 moting 2 600'                                                                                                                                                                                                                                                         |                                                                                                                                                                                                                                                                                                                     |