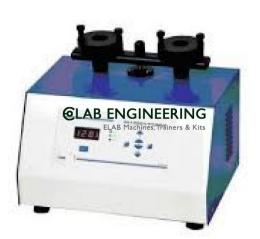

## **Technical Specification:**

Extremely useful for Pharmaceutical Lab Highly Accurate and Easy to Operate Microcontroller Based Digital Display Soft Touch Membrane Keys 3 LED's for status Indication Audible Alarm Sound Last Count Retention on Power Failure

Bulk Density Apparatus is a specially designed to study the packing down of powder beds of different pharmaceutical and chemical powders, flakes, pellets, granules and other bulk substances. Bulk Density is an essential test required in the process of tablet, capsule filling and cosmetic manufacturing

The system is equipped with microcontroller based digital display for displaying accurate and exact stroke count and soft touch membrane type keys for ease of operation. The system has 'SET', 'UP' and 'DOWN' keys, for setting the total number of required strokes (Set Count) for the current measurement session. User can set to any number of required strokes within the range from 1 to 9999 counts. The system automatically stores

the last 'Set Count' value which is retained in the memory even when the instrument is switched off. Each stroke count is displayed on the 4 digit seven segment bright red LED display on the front panel. A common lock cushioned holder for both the cylinders drops down smoothly from the height and holds the

cylinders.

The Up/Down (i.e. Tapping) movement of the cylinders stop automatically at the 'Set Count' value.

An audible alarm sound indicates that the current measurement session is over.

In case of power failure, the last counts are retained and the instrument starts counting automatically from the point of power failure.

The instrument uses the latest microprocessor technology and advanced engineering techniques so as to give enhanced accuracy and reproducibility.

Display: 4 Digit 7-Segment Red LED Keyboard: 6 Soft Touch Membrane Keys Cylinder: 2 Nos., 50/100 ml Cylinders